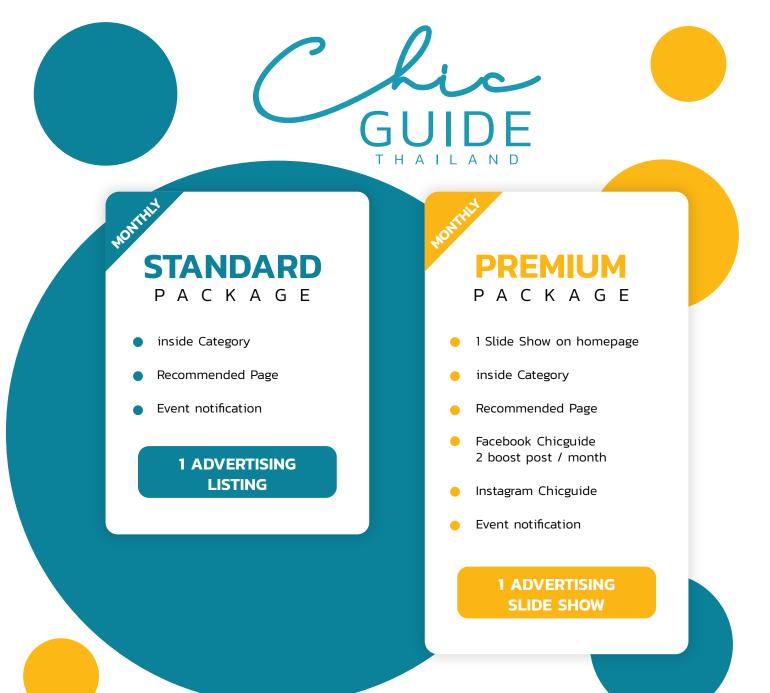

# 12,000 THB/month

1 SLOT + Chic Guide Thailand (Standard Package)

# 15,000 THB/month

2 SLOT + Chic Guide Thailand (Standard Package)

# 21,000 THB/month

3 SLOT + Chic Guide Thailand (Standard Package)

Premium Package Chic Guide Thailand + 4,000 THB/month

www.samuitouristmap.com www.chicguidethailand.com