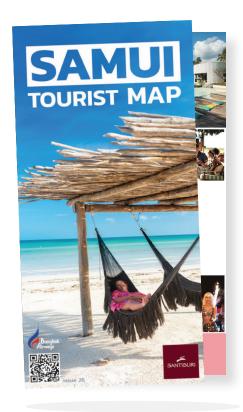

# Samui Tourist Map + Chic Guide Thailand

SIZE

## 3 SLOTS

Bleed Size: 11 x 22 cm Safety Area: 9 x 20 cm

The SAMUI TOURIST MAP is published every 3 months with a print run of 20,000 copies per issue. It features Samui's most popular hotel & resorts as well as a selected number of advertisers of good value and reputation. Distribution 100 hotels, private villas (300)